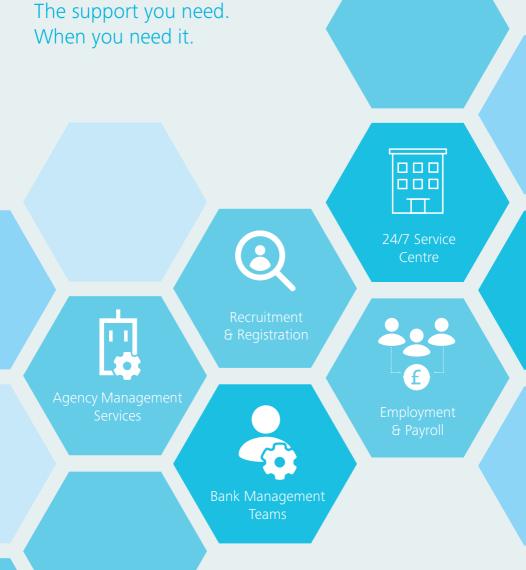

### What can we offer?

#### National NHS Bank Access to NHSP bank staff

We'll provide you with bank staff when your Trusts' in-house bank is unable to fill shifts. Not only will we charge you on a pay-as-you go basis, we can also help drive down expensive agency bills; our costs are typically 10-20% lower than agency.

#### Bank employment Outsource your payroll service

We'll take responsibility for your bank payroll services, technically employing the bank, so you don't have to. We can typically reduce payroll costs by 8% (and up to 20%).

#### **Recruitment and registration** Saving you time

We'll employ the bank staff for you, taking control of all your recruitment and registration activity. Our advance technology and processes are designed and built to integrate with your systems saving you time and money on recruitment.

#### Agency Management Your Trusted Advisor

We'll manage your agency supply and work with you to select best-value agencies. Our ability to negotiate on local and national rates can reduce your agency costs.