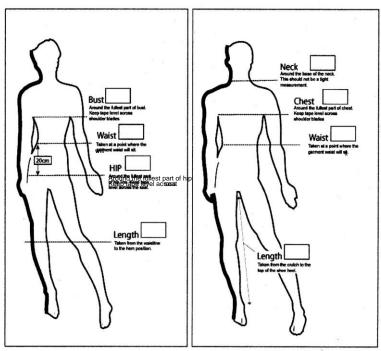

These measurements are a guide only. You may find that fits vary from person to person depending upon shape.

To ensure a good fit please use the guidelines in the following diagram to help you to obtain body measurements and then compare them to the accompanying chart to see what size you need to order.

#### Please note:

DO NOT add anything to your measurement for comfort, as this will have been taken into account at the manufacturing stage of the garment.

Take measurement over light clothing and as close to the body as possible, without being too tight.

Uniform clothing must be comfortable in its use, therefore please be as accurate as possible when taking your details.

Do not order sizes against anticipated weight loss.

This guide is formulated with the intended fit of your uniform in mind and does not cater for personal preference / style.